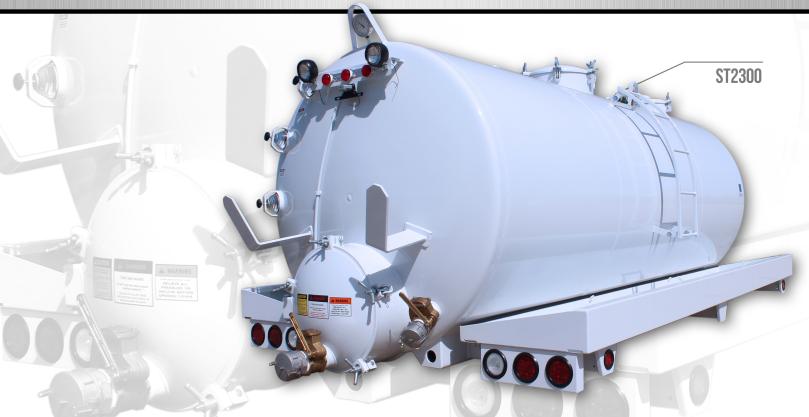

#### ST SERIES

#### **STANDARD COMPONENTS**

- Single compartment VAXTEEL vacuum tank 1/4" carbon steel (1,500-6,000 Gal. Capacity)
- · Internal anti-surge baffles for weight shift stability
- Full-length support rails & detachable hose trays
- Primary & Secondary Shutoffs (3")
- · Heavy-duty 12" hose hangers, rear-mounted
- Manway portals 25" Rear & 20" Top with access ladder
- Steel sight eyes for load-level monitoring (3) rear-mounted
- LED work light kit & standard tail light kit
- Discharge port 4" brass lever valve with camlock hose adapter and female dust cap.
- Inlet port 3" brass levler valve with camlock hose adapter and female dust cap
- 4.5" vacuum/pressure gauge
- 1.5" brass vacuum & pressure relief valves
- Tank mounting kit
- Bright white paint (custom color options available)