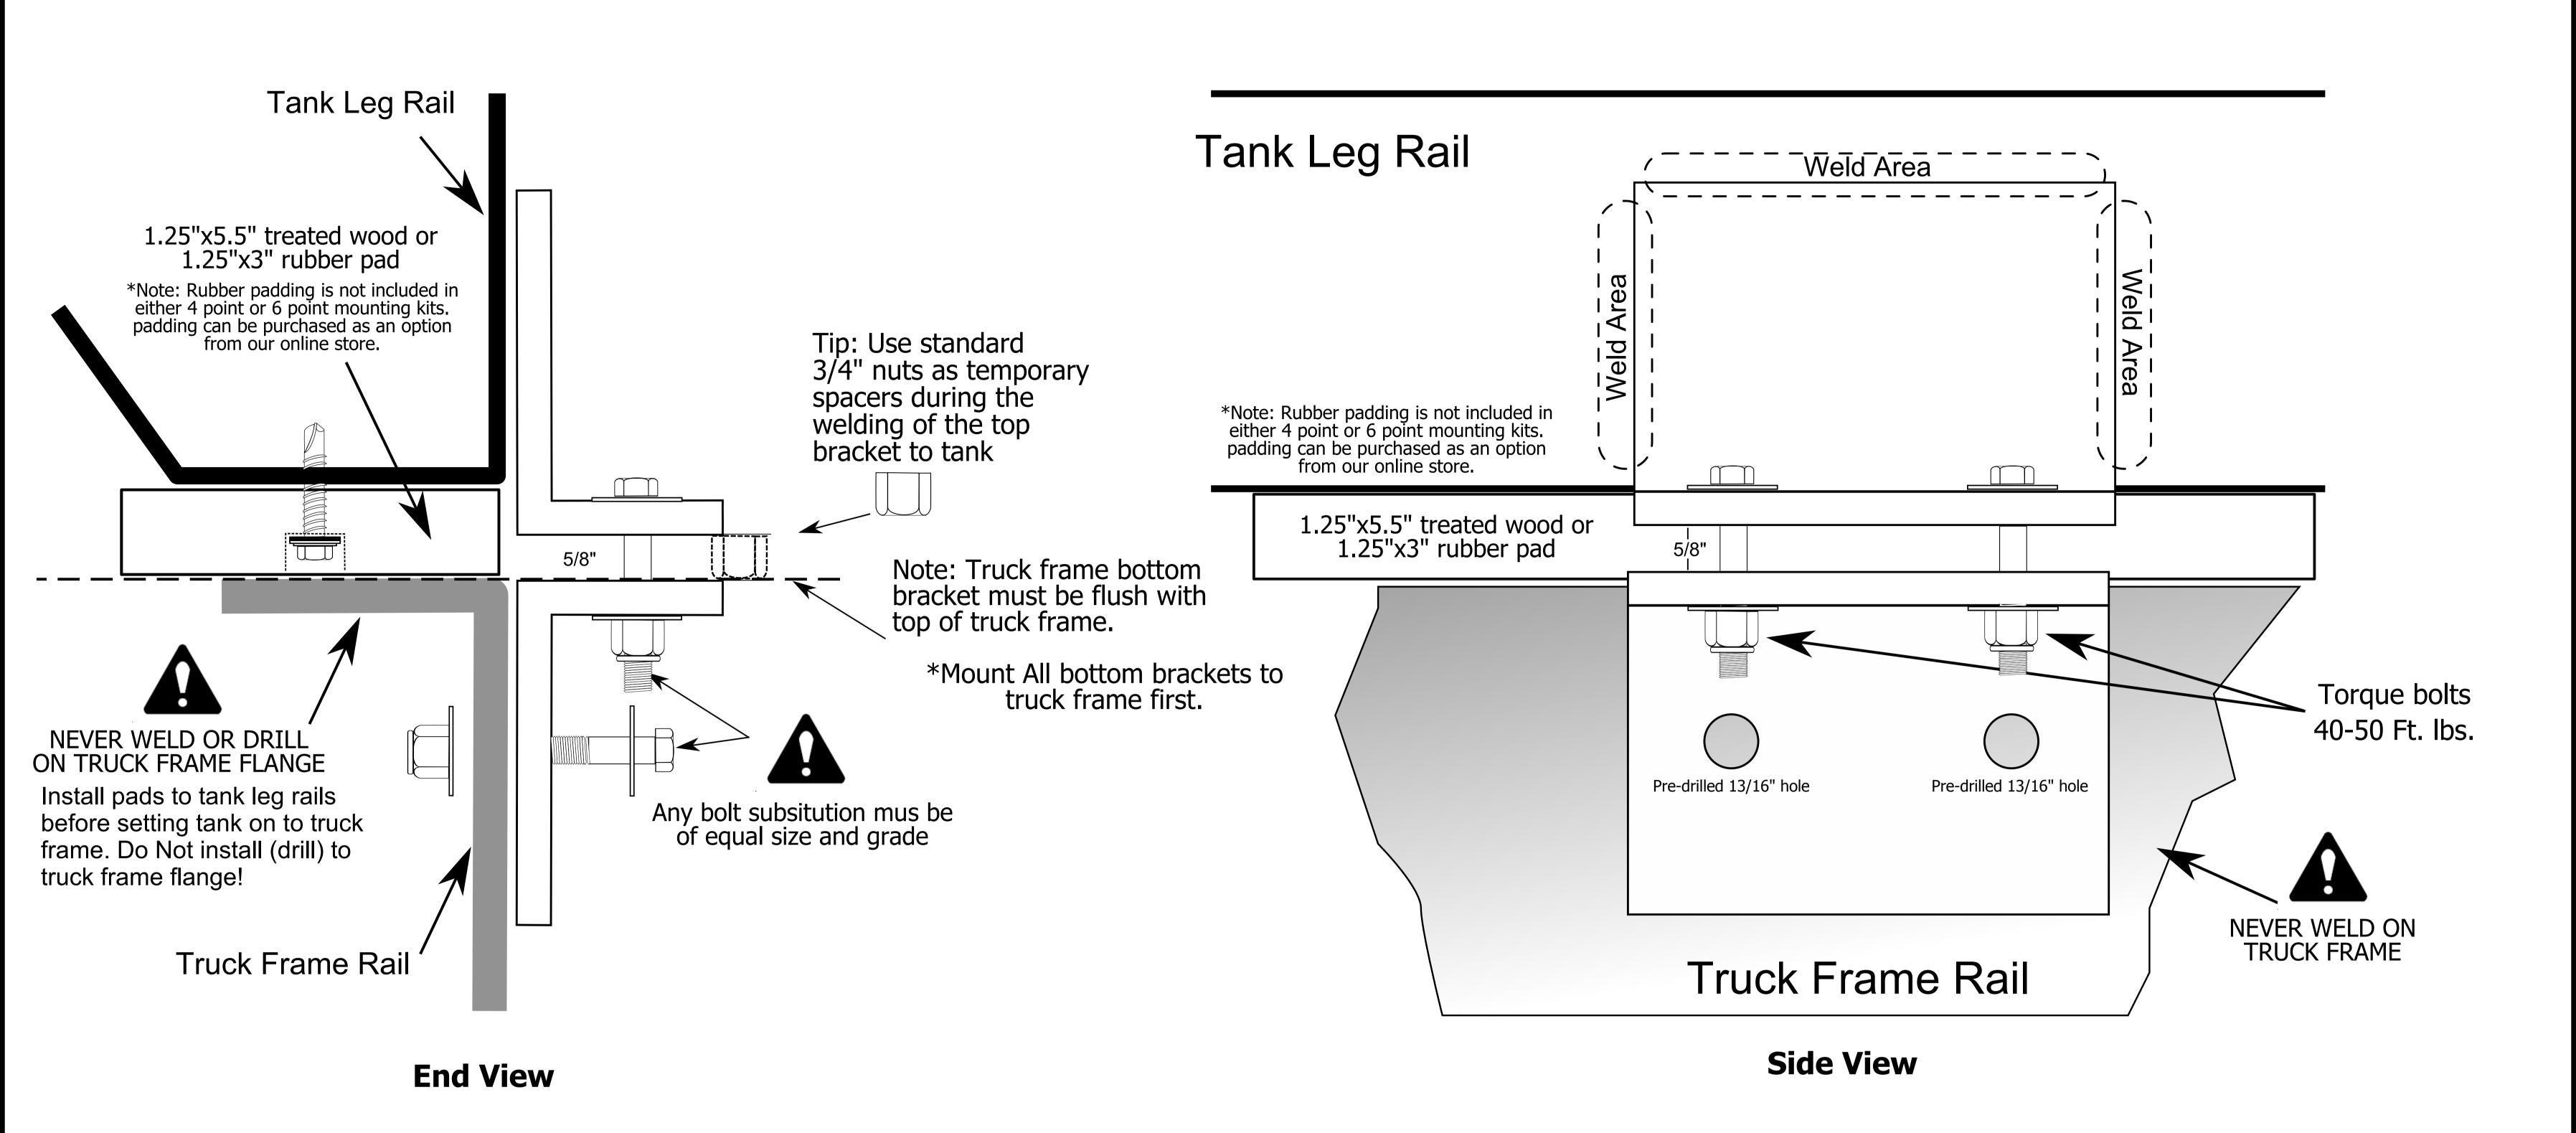

## Tank Mounting Hardware Detail

Rear Mounting Brackets driver & passenger sides

## Front & Middle Mounting Brackets driver & passenger sides

## **4 Point Mount Kit**

- (8) 3"x5/8" Grade 5 bolt

- (4) 3/4" Lock nuts (4) 3"x3/4" Grade 5 bolt (4) 7"x5"x1/2" tank rail brackets
- (4) 4" HD Springs (16) 3/4" Flat Washers (8) 5/8" Nut
- (8) 5/8" Lock & Flat Washers (4) 3/4" Lock Washers (4) 6 1/2" x 3/4" Grade 5 bolts (4) 3/4" Nut
  - (4) 7"x5"x1/2" frame brackets
- **6 Point Mount Kit**
- (12) 3"x5/8" Grade 5 bolt
- (12) 5/8" Nut

- (8) 3/4" Lock nuts
- (4) 3"x3/4" Grade 5 bolt

- (8) 4" HD Springs (24) 3/4" Flat Washers
- (12) 5/8" Lock & Flat Washers (4) 3/4" Lock Washers
- (8) 6 1/2" x 3/4" Grade 5 bolts (4) 3/4" Nut
  - (6) 7"x5"x1/2" frame brackets (6) 7"x5"x1/2" tank rail brackets