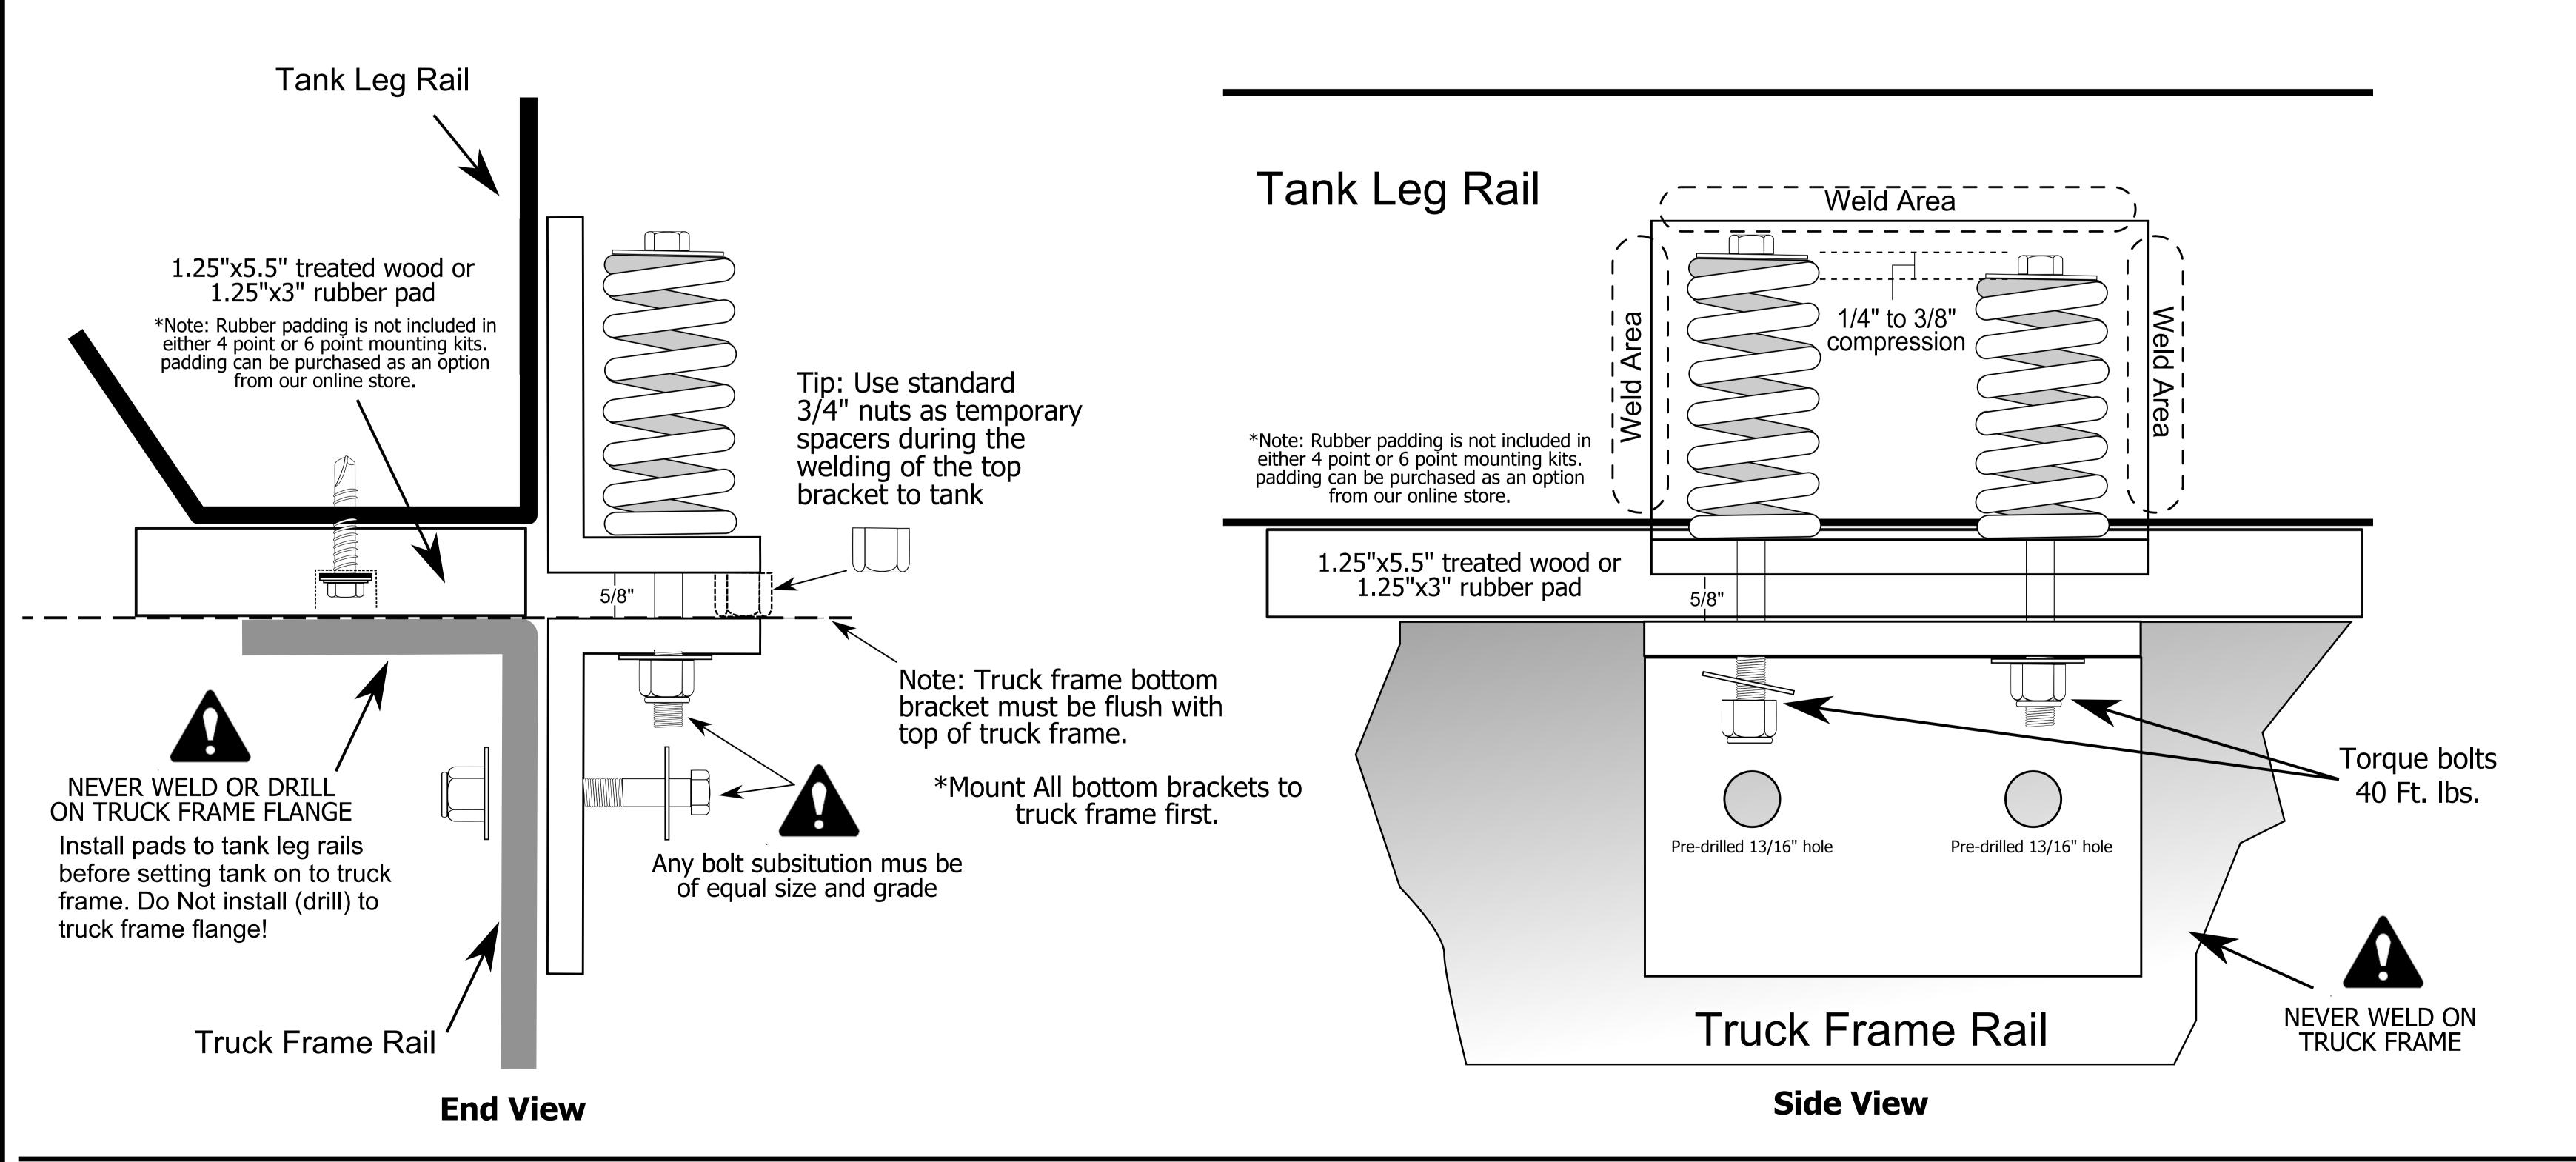

## Tank Mounting Hardware Detail

Rear Mounting Brackets driver & passenger sides

## Front & Middle Mounting Brackets driver & passenger sides

## **4 Point Mount Kit**

- (8) 3"x5/8" Grade 5 bolt

- (4) 3/4" Lock nuts (4) 3"x3/4" Grade 5 bolt (4) 7"x5"x1/2" tank rail brackets
- (4) 4" HD Springs (16) 3/4" Flat Washers (8) 5/8" Nut
- (8) 5/8" Lock & Flat Washers (4) 3/4" Lock Washers (4) 6 1/2" x 3/4" Grade 5 bolts (4) 3/4" Nut
  - (4) 7"x5"x1/2" frame brackets
- **6 Point Mount Kit**
- (12) 3"x5/8" Grade 5 bolt
- (12) 5/8" Nut

- (8) 3/4" Lock nuts
- (4) 3"x3/4" Grade 5 bolt

- (8) 4" HD Springs (24) 3/4" Flat Washers
- (12) 5/8" Lock & Flat Washers (4) 3/4" Lock Washers
- (8) 6 1/2" x 3/4" Grade 5 bolts (4) 3/4" Nut
  - (6) 7"x5"x1/2" frame brackets (6) 7"x5"x1/2" tank rail brackets